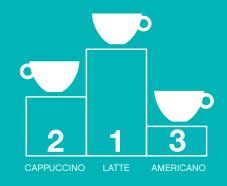

### **UK'S MOST AUTHORITATIVE COFFEE INDUSTRY REPORT**





Total coffee shop outlets



#### MARKET VALUE

Estimated coffee shop market value

£10.1
BILLION

# **MARKET GROWTH**

Annual sales increase



## LEADING COFFEE-FOCUSED OPERATORS

By total number of outlets

1. COSTA

**2.** 

3. NERO



### **FAVOURITE COFFEE**

Allegra consumer panel survey resu



### **AVERAGE PRICE**

Average price of a regular 12oz latte





#### Project Café UK 2019 is

Allegra's definitive annual study on the growing and dynamic UK branded coffee shop market. Drawing on 20 years' in-depth research, it is widely regarded as the Bible of the UK coffee industry.

For more information about the report and Allegra's global coffee market research, visit:



worldcoffeeportal.com



World Coffee Portal



<sup>\*</sup> Includes branded coffee-focused operators, branded food-focused operators, independent coffee shops and non-specialists