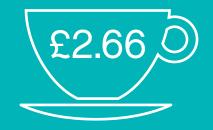

### **UK'S MOST AUTHORITATIVE COFFEE INDUSTRY REPORT**





Total coffee shop outlets



#### MARKET VALUE

Estimated coffee shop market value

£10.1
BILLION

# **MARKET GROWTH**

Annual sales increase



## LEADING COFFEE-FOCUSED OPERATORS

By total number of outlets

1. COSTA

**2.** 

3. NERO



### **FAVOURITE COFFEE**

Allegra consumer panel survey resu



### **AVERAGE PRICE**

Average price of a regular 12oz latte





#### Project Café UK 2019 is

Allegra's definitive annual study on the growing and dynamic UK branded coffee shop market. Drawing on 20 years' in-depth research, it is widely regarded as the Bible of the UK coffee industry.

For more information about the report and Allegra's global coffee market research, visit:



worldcoffeeportal.com



World Coffee Portal



<sup>\*</sup> Includes branded coffee-focused operators, branded food-focused operators, independent coffee shops and non-specialists