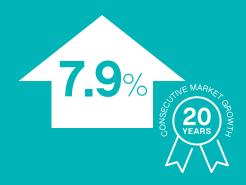

### **UK'S MOST AUTHORITATIVE COFFEE INDUSTRY REPORT**





Total coffee shop outlets



#### MARKET VALUE

Estimated coffee shop market value

£10.1
BILLION

# **MARKET GROWTH**

Annual sales increase



## LEADING COFFEE-FOCUSED OPERATORS

By total number of outlets

1. COSTA

**2.** 

3. NERO



### **FAVOURITE COFFEE**

Allegra consumer panel survey resu



### **AVERAGE PRICE**

Average price of a regular 12oz latte





#### Project Café UK 2019 is

Allegra's definitive annual study on the growing and dynamic UK branded coffee shop market. Drawing on 20 years' in-depth research, it is widely regarded as the Bible of the UK coffee industry.

For more information about the report and Allegra's global coffee market research, visit:



worldcoffeeportal.com



World Coffee Portal



<sup>\*</sup> Includes branded coffee-focused operators, branded food-focused operators, independent coffee shops and non-specialists