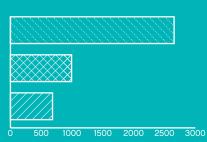

## LEADING COFFEE-FOCUSED OPERATORS

By total number of outlets

1. COSTA

**2.** 

3. NERO